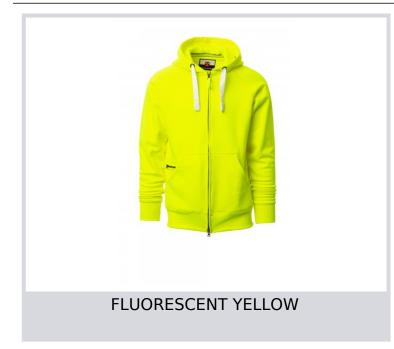

# FLUO

# **DALLAS+**

000021-P079

Men's hoodie, fluorescent, with full, plastic-covered SBS zip with double metal pull, hood with double stitched seams and white drawstring with contrasting stitching and metal rings, raglan sleeves, kangaroo pockets, small zip pocket, stretch rib cuffs and hem, reinforced seams.

**Composition:** 50% COTTON 50% POLYESTER

Appearance: BRUSHED FLUO FLEECE

Weight: 300 GR/MQ

Sizes: XS-S-M-L-XL-XXL-3XL-4XL-5XL

Packaging: 5/20

MADE IN: MADE IN PAKISTAN

**HS CODE:** 61102091